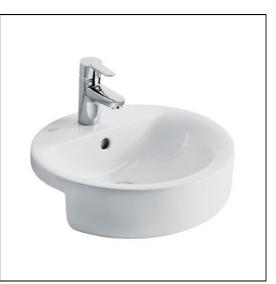

# Concept Sphere 45cm Semi Countertop Washbasin, 1 Taphole

S8910

Weights

| E7979 | Concept Sphere 45cm semi countertop washbasin, 1 taphole with overflow |
|-------|------------------------------------------------------------------------|
| B9915 | Concept Blue washbasin mixer 1 hole with pop-up waste                  |
| S8910 | Trap 1¼" plastic bottle, 75mm seal, multi-purpose outlet               |