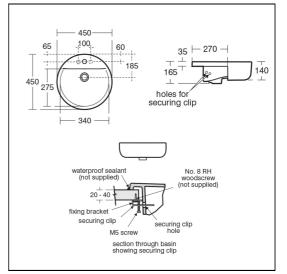

### **Special Notes**

Washbasin fixed to countertop with securing clips provided. Joint sealed with waterproof sealant (not supplied). Use with Concept semi-countertop basin unit.