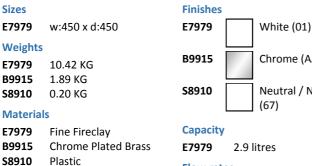

# **ILLUSTRATED**

Sizes

E7979

E7979

B9915

S8910

E7979

B9915

S8910

Weights

| E7979 | Concept Sphere 45cm semi countertop washbasin, 1 taphole with overflow |
|-------|------------------------------------------------------------------------|
| B9915 | Concept Blue washbasin mixer 1 hole with pop-up waste                  |
| S8910 | Trap 1¼" plastic bottle, 75mm seal, multi-purpose outlet               |